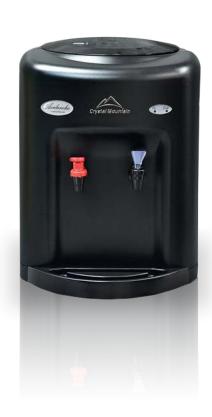

## CRYSTAL MOUNTAIN **AVALANCHE**

Prefectly compact, the Avalanche fits into any work or home environment. The avalanche runs quietly providing exceptionally cool water. It features LED lights indicating when the hot or cold water are at optimum temperatures.

## **KEY FEATURES:**

Secondary float acting as a safety precaution.

Green light indicates normal function, red indicates the secondary float has been activated.

Removable drip tray.

## **MODELS:**

Hot & Cold.

Ambient & Cold.

Cold

FOR YOUR FREE SITE SURVEY CALL:

01949 831 094