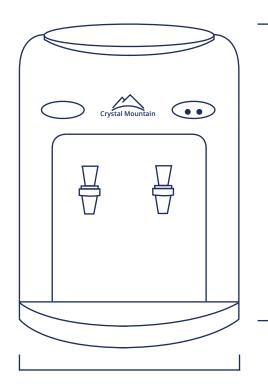

## To be placed on a s

**GENERAL INFORMATION:** 

cm (H)

To be placed on a smooth, level surface. Out of direct sunlight.

Away from radiators & toilet facilities.

Do not locate in damp areas where water is likely to collect.

Cooler to be installed within 2 meters of an electrical socket.

33cm (W)

| Technical features |                           |
|--------------------|---------------------------|
| Туре               | Counter-top               |
| Colour             | White / Black             |
| Capacity           | 1.7 (Cold)                |
| Volts              | 220 - 240 VAC             |
| Temperature        | 4 - 92°C                  |
| Weight             | 10.3kg - 11.5kg           |
| Dimensions         | W33cm x D36.8cm x H41.9cm |