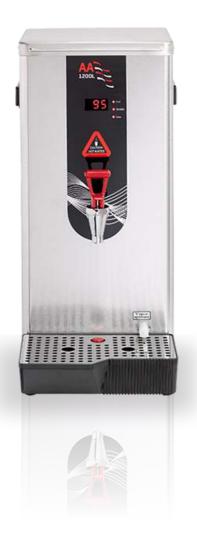

## AA 1200L

The AA 1200L counter top water boiler is a great hot water solution, with an 8 litre instant draw off capacity it's always ready for a tea round of any size, small or large. With it's compact size, the AA 1200L is the perfect boiler for any home or business as it can be easily stored.

## **KEY FEATURES:**

Economy Boiler

Heating 17 litres per hour

8 litres Instant Draw Off capacity

Brushed stainless steel body

FOR YOUR FREE SITE SURVEY CALL:

01949 831 094