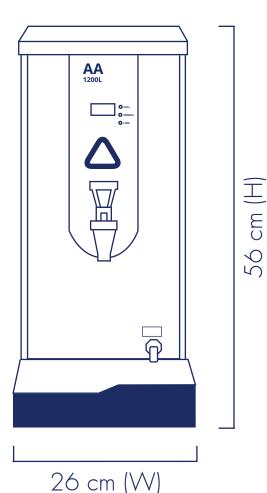

Six monthly sanitisation.

Pipework and electricity point must be within 2 metres of boiler.

| Technical features |                       |
|--------------------|-----------------------|
| Туре               | Counter-top           |
| Colour             | Brushed steel         |
| Capacity           | 17 litre Per Hour     |
| Intant Draw off    | 8 litre               |
| Temperature        | 90+°C                 |
| Weight             | 12kg                  |
| Dimensions         | W26cm x D26cm x H56cm |