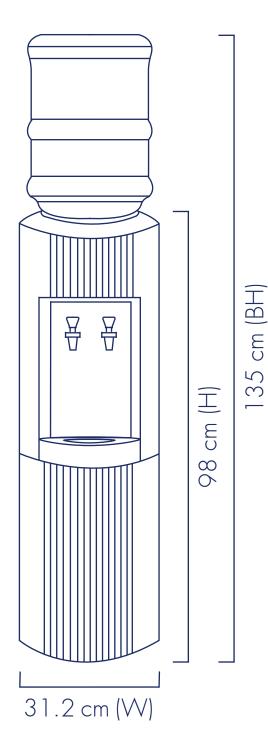

### **KEEP COOLER AWAY FROM:**

Direct sunlight.

Humid/dusty environments.

Uneven or sloping surfaces.

Keep water cooler indoors.

| Technical features |                           |
|--------------------|---------------------------|
| Туре               | Floor-standing            |
| Colour             | White/Granite/Black       |
| Capacity           | 4.5 litres                |
| Weight             | 13.7 Kg                   |
| Temperature        | 0 - 92°C                  |
| Voltage            | 220 - 240 / 50hz          |
| Dimensions         | W31.2cm x D31.4cm x H98cm |