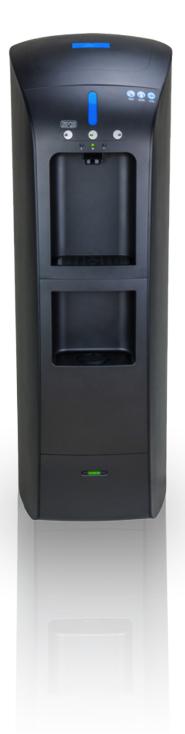

## CRYSTAL MOUNTAIN CRYSTAL PRO

Enjoy purified drinking water that also tastes great with this Crystal Mountain Crystal Pro purified water dispenser.

The Crystal Pro was designed to bring great tasting water to any business and would suit most sectors as the water cooler was built to work with any filtration system.

The Crystal Pro has. stainless steel hot and cold water reservoirs with a 3 Gallon holding tank (4.7 gallon total water storage). It boasts a UV light system at the last point before dispense and a UV light failure notification. The filter compartment is easily removable with a front access panel.