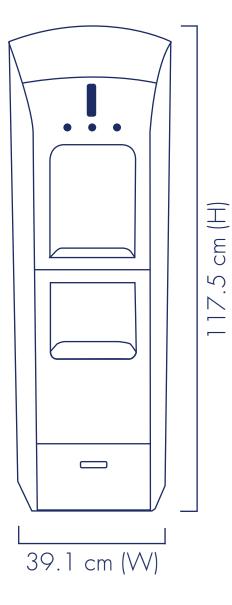

| Technical features |                              |
|--------------------|------------------------------|
| Туре               | Point of Use                 |
| Colour             | Black                        |
| Tank cap           | 1.2 (hot)-11.4 litres (cold) |
| Temp               | 5-83°C                       |
| Weight             | 22.8kg                       |
| Wattage            | 100-400 watts                |
| Dimensions         | W39.1cm x D37.5cm x H117.5cm |