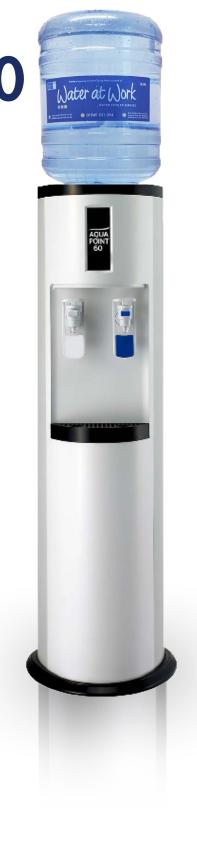

# AA AQUAPOINT 60

The AquaPoint 60 is available in non-scratch cream or anthracite. It has manual paddle taps & a lack of any PCB's or solenoids which makes for easy maintenance. With it's stylish & modern design, the AquaPoint 60 is perfect for either home or office environments.

#### **MODELS:**

Available in Cream or Anthracite. Ambient & Cold.