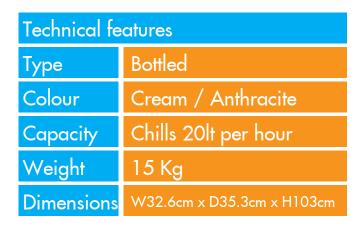

# AA AQUAPOINT 60

The AquaPoint 60 is available in non-scratch cream or anthracite. It has manual paddle taps & a lack of any PCB's or solenoids which makes for easy maintenance. With it's stylish & modern design, the AquaPoint 60 is perfect for either home or office environments.

#### **MODELS:**

Available in Cream or Anthracite. Ambient & Cold.