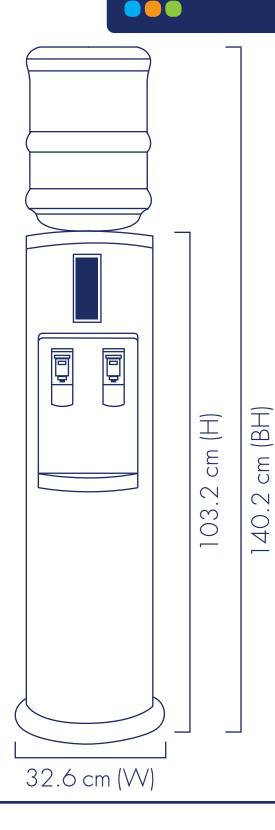

## **INSTALLATION REQUIREMENTS:**

AquaPoint 60 water cooler can be installed anywhere that has a plug socket within 1 metre. Allow for at least 7cm for ventilation around the water cooler.