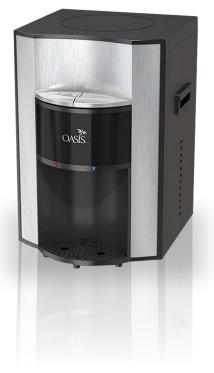

# OASIS ONYX

The Onyx countertop is contemporary in looks with stylish, clean lines it's ideal for modern office environments and kitchen areas at work or home.

It features a blue LED spotlight illuminating the dispensing area as the water is being dispensed. It also features a removable drip-tray making maintenance a simple task.

### **KEY FEATURES:**

High capacity stainless steel cold water reservoir. One-piece hot tank delivers piping hot water. Removable drip tray for easy cleaning. Easy to use controls.

#### **MODELS:**

Hot & Cold. Ambient & Cold.