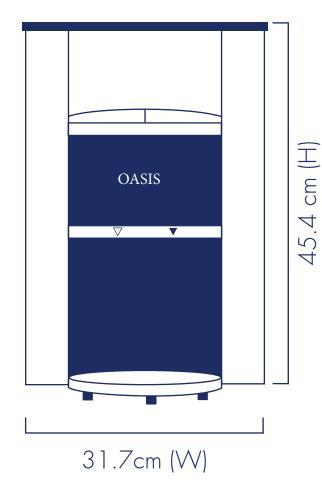

| Technical features |                             |
|--------------------|-----------------------------|
| Туре               | Counter-top                 |
| Colour             | Brushed Steel               |
| Capacity           | 4.5 litres (Cold)           |
| Volts              | 220 - 240 Volts             |
| Temperature        | 10+°C                       |
| Weight             | 15.8kg                      |
| Dimensions         | W31.7cm x D35.6cm x H45.4cm |