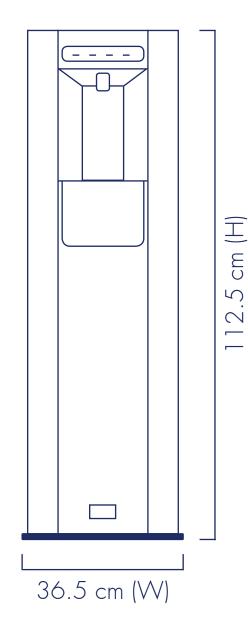

| Technical features |                            |
|--------------------|----------------------------|
| Туре               | Point of use               |
| Colour             | Silver / Grey / Black      |
| Capacity           | 1.8 litres (Hot)           |
| Weight             | 16.5 - 17.5 Kg             |
| Temperature        | 0°C - 95°C                 |
| Wattage            | 220 - 240 watts            |
| Dimensions         | W36.5cm x D35cm x H112.5cm |