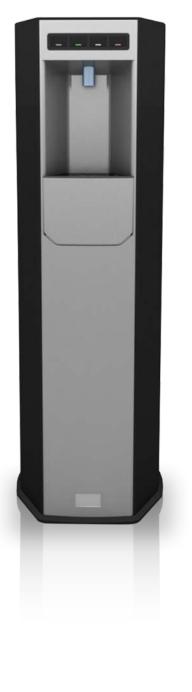

# EBAC FLEET

Ebac's latest water cooler, The Fleet promises reliability and optimum performance with it's direct chill and ice bank technology.

### **KEY FEATURES:**

Direct dispense Built in pressure regulator Choice of either Ebac or Generic Filters Touch button display Large dispense area for sports bottle

#### **MODELS:**

Hot & Cold Ambient & Cold CO2 Options available