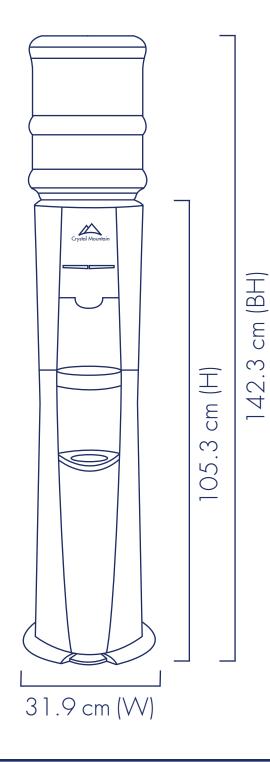

### **KEEP COOLER AWAY FROM:**

Direct sunlight. Dusty or humid environments. Uneven or sloping surfaces. Keep water cooler indoors.

| Technical features |                              |
|--------------------|------------------------------|
| Туре               | Floor-standing               |
| Colour             | Black w/Chrome edging        |
| Capacity           | 2.35 litres                  |
| Weight             | 12.7 Kg                      |
| Temp range         | 4°C - 92°C                   |
| Wattage range      | 80 - 450 watts               |
| Dimensions         | W31.9cm x D32.7cm x H105.3cm |