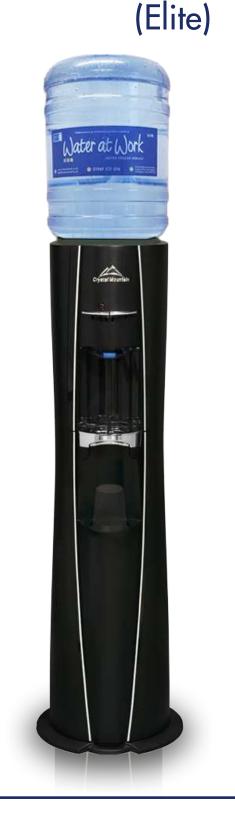

## CRYSTAL MOUNTAIN EVEREST

Crystal Mountain introduces the Everest Elite. Innovative design features include; removable side panels, the DryGuard<sup>™</sup> no spill system and raised faucet handles. Its sleek design and upscale look is perfect for either home or office environments. Crystal Mountain proves that anything is possible when there is a drive to reach new heights!

#### **KEY FEATURES:**

Slim and Sleek with high gloss finish.
Removable reservoir and faucets.
DryGuard<sup>™</sup> patented no spill system.
Integrated cup dispenser.

### **MODELS:**

Hot & Cold Ambient & Cold