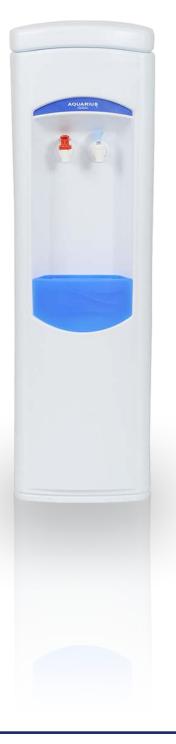

## OASIS AQUARIUS

The Oasis Aquarius is one of our most popular point of - use Water Coolers. It is reliable, robust and stylish. Dispensing up to 6 litres of chilled drinking water every hour using the most up to date cooling technology, it's patented cooling prob ensures an efficient cooling method, conserving energy and eliminating condensation within the cooler.

The Aquarius delivers up to 65 small cups worth of both chilled (below 10°C) and ambient drinking water per hour. With it's 2.2 litre reservoir you can rest assured that this Water Cooler can be placed in high traffic locations such as offices, kitchen areas, schools etc.

### **MODELS:**

Ambient & Cold Cold & Hot