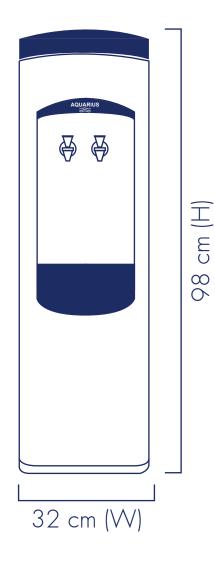

| Technical features |                       |
|--------------------|-----------------------|
| Туре               | Point of Use          |
| Colour             | White                 |
| Cooling            | Reservoir             |
| Temp               | Up to 92°C            |
| Weight             | 14.7kg                |
| Wattage            | 600 watts             |
| Dimensions         | W32cm x D32cm x H98cm |